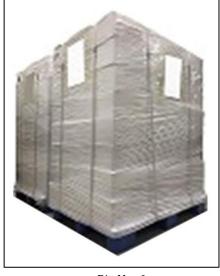

**Pallet Shipping:** Use fumigation free and recycling trays that meet export requirements, and use white wrapping protective film to wrap and bind with cable ties for the outside, such as picture No. 6, also, the products can be packaged according to customers' requirements.

Pic No. 5
International Express Packaging:
Wrapped with yellow tape after wrapping black protective film

Pic No. 6

Website: www.euppump.com

**Pallet Shipping:** Use pallet that meet export requirements, and use white wrapping protective film to wrap and bind with cable ties