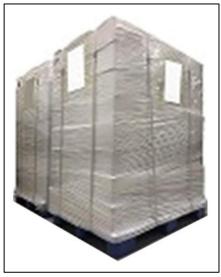

**Pallet Shipping:** Use fumigation free and recycling trays that meet export requirements, and use white wrapping protective film to wrap and bind with cable ties for the outside, such as picture No. 6, also, the products can be packaged according to customers' requirements.

Pic No. 5

International Express Packaging:

Wrapped with yellow tape after wrapping black protective film

Pic No. 6

Website: www.euppump.com

**Pallet Shipping:** Use pallet that meet export requirements, and use white wrapping protective film to wrap and bind with cable ties