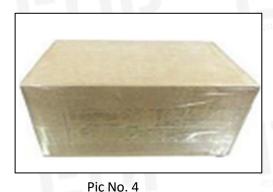

# 3.7. 0414750004 EUP Pump Packing

Domestic Express Packaging: Usually wrapped in waterproof scotch tape, such as picture No.4.

**International Express Packaging:** Wrapped with waterproof yellow tape After wrapping the black protective film, such as picture No. 5.

▲ Minors are prohibited from using transparent tape, yellow tape, black wrapping protective film, and white wrapping protective film to avoid personal injury.

Domestic Express Packaging:
Wrapped with Transparent tape