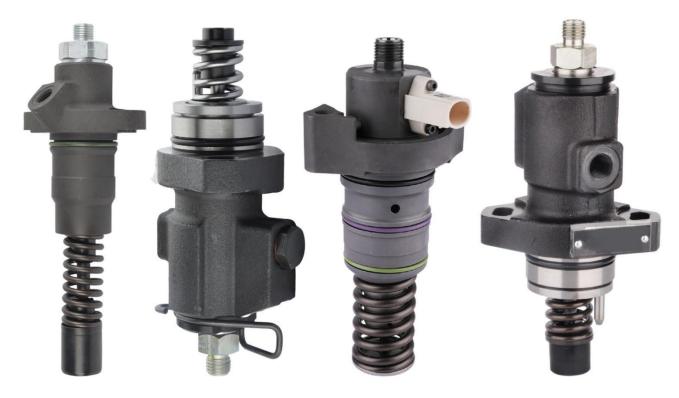

# 1. 0414750004 EUP Pump Introduction

# 1.1. 0414750004 EUP Pump Basic Information

| Title | Re-manufactured 0414 Series 0414750004 EUP Pump | Quality         |
|-------|-------------------------------------------------|-----------------|
| SKU   | K3B2B0414750004                                 | Re-manufactured |

#### 1.4. 0414750004 EUP Pump Parameter

Adaptation System: Common Rail System

**EUP Pump Series:** 0414 Series

Parameter Performance: PLD1A100/440A24S140 EUP Pump Type: Electromagnetic Unit Pump

Website: www.euppump.com