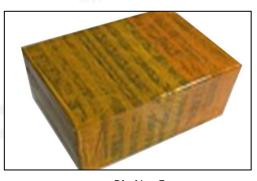

# 3.7. 0414750004 EUP Pump Packing

Domestic Express Packaging: Usually wrapped in waterproof scotch tape, such as picture No.4.

**International Express Packaging:** Wrapped with waterproof yellow tape After wrapping the black protective film, such as picture No. 5.

▲ Minors are prohibited from using transparent tape, yellow tape, black wrapping protective film, and white wrapping protective film to avoid personal injury.

Domestic Express Packaging:
Wrapped with Transparent tape