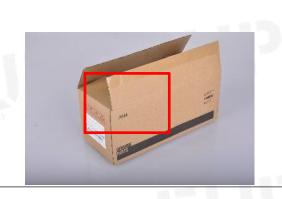

#### 2.1. 0414750004 EUP Pump Part Number Location

(1) E.g.: The EUP pump part number location is as follows

| No. | Name                                    |  |
|-----|-----------------------------------------|--|
| A A | brand, logo, part number, series number |  |
| В   | part number                             |  |