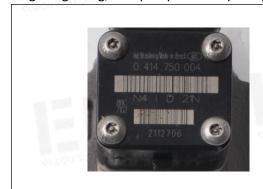

#### 2.1. 0414750004 EUP Pump Part Number Location

(1) E.g.: The EUP pump part number location is as follows

| No. | Name                                    |  |
|-----|-----------------------------------------|--|
| A A | brand, logo, part number, series number |  |
| В   | part number                             |  |