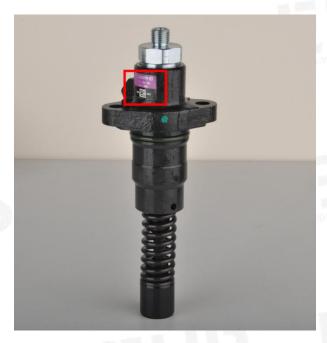

#### 2.1. 0414693006 EUP Pump Part Number Location

(1) E.g.: The EUP pump part number location is as follows

| No. | Name                                    |  |
|-----|-----------------------------------------|--|
| A A | brand, logo, part number, series number |  |
| В   | part number                             |  |