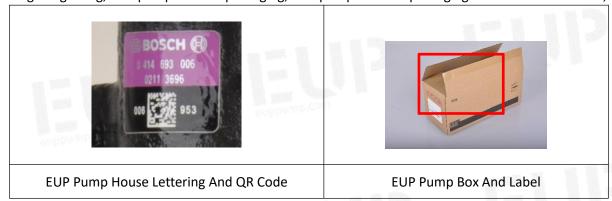

#### 2.1. 0414693006 EUP Pump Part Number Location

(1) E.g.: The EUP pump part number location is as follows

| No. | Name                                    |  |
|-----|-----------------------------------------|--|
| A A | brand, logo, part number, series number |  |
| В   | part number                             |  |